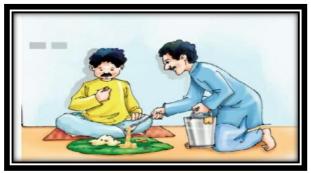

# **CASE STUDY**

| 1.  | A student plants a seed in a pot. He takes good care of the seed planted. What will happen to the seed? What do you think plants need to grow?                           |  |
|-----|--------------------------------------------------------------------------------------------------------------------------------------------------------------------------|--|
| 2.  | This is autumn season. Many trees have shed their leaves. The gardener cleaned the garden and made pile of dried leaves. What do you think he should do with the leaves? |  |
| COM | PETENCY BASED QUESTIONS.                                                                                                                                                 |  |
| 1.  | Leaves are the kitchen of the plant. They prepare food for the plant. Other than                                                                                         |  |
|     | this they are used in many ways. Name the leaves used for –                                                                                                              |  |
|     | Colouring palms and hair                                                                                                                                                 |  |
|     | Making plates and bowls -                                                                                                                                                |  |
|     | Adding sweetness in the food                                                                                                                                             |  |
| 2.  | Plants are our best friends. They help us in many ways. Name a plant that has-<br>Very big leaves                                                                        |  |
|     | Strong thick Woody stem                                                                                                                                                  |  |
|     | Needs very less water to grow                                                                                                                                            |  |
| 3.  | Like our body parts, plants also have different parts. Name the part of the plant                                                                                        |  |
|     | from which we get-                                                                                                                                                       |  |
|     | Carrot Potato                                                                                                                                                            |  |
|     | Spinach Peas                                                                                                                                                             |  |
| 4.  | Look at the picture and answer the questions.                                                                                                                            |  |

A) For what purpose leaf has been used in the picture? Name the leaf.