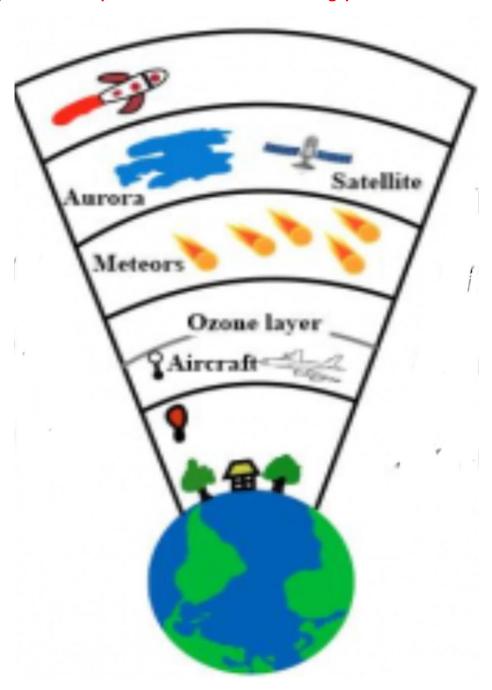

iii) . Look at the picture and answer the following questions.

Q1:Identify the diagram and write its name.

**Q2:Name** any four types of layers of atmosphere.

Q3:In which layer stars shine?

Q4. Which layer has very little air?

Q5.Ozone layer is present in which layer of atmosphere?