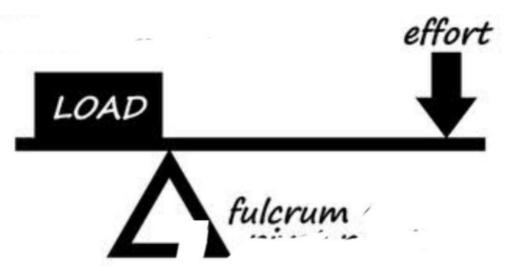

## iii) Assertion/Reason

Assertion-Neon gas is filled in electric bulbs.

Reason -It helps to glow bulbs.

- a) Both A and R are correct
  - b) Both A and R are incorrect
  - c) A is correct but R is incorrect
- d) A is incorrect but R is correct.
- iii) Identify the type of lever and answer the following questions.

Q1:Barbers are used scissors for trimming the hairs .where they put their efforts?

Q2:Children are playing on see-saw in the garden. where the Fulcrum lies in see-saw?

Q3: Crow bar is the example of which type of lever?