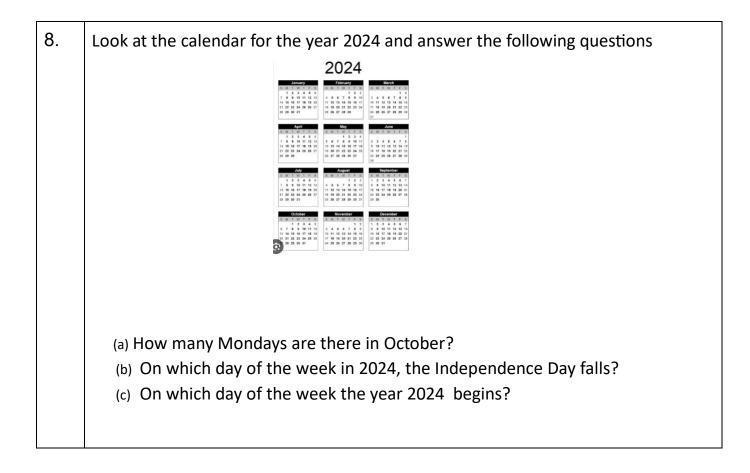

|
| 3. | In 421+42+9 = 472, the number 42 is<br>(a) Sum (b) Difference (c) Addend                                                                 |
| 4. | There are days in a leap year.<br>(a) 366 (b) 365 (c) 29                                                                                 |
| 5. | Add 48, 178 and 9                                                                                                                        |
| 6. | Write the names of any three months having 30 days.                                                                                      |
| 7. | Find the sum<br>143 378                                                                                                                  |