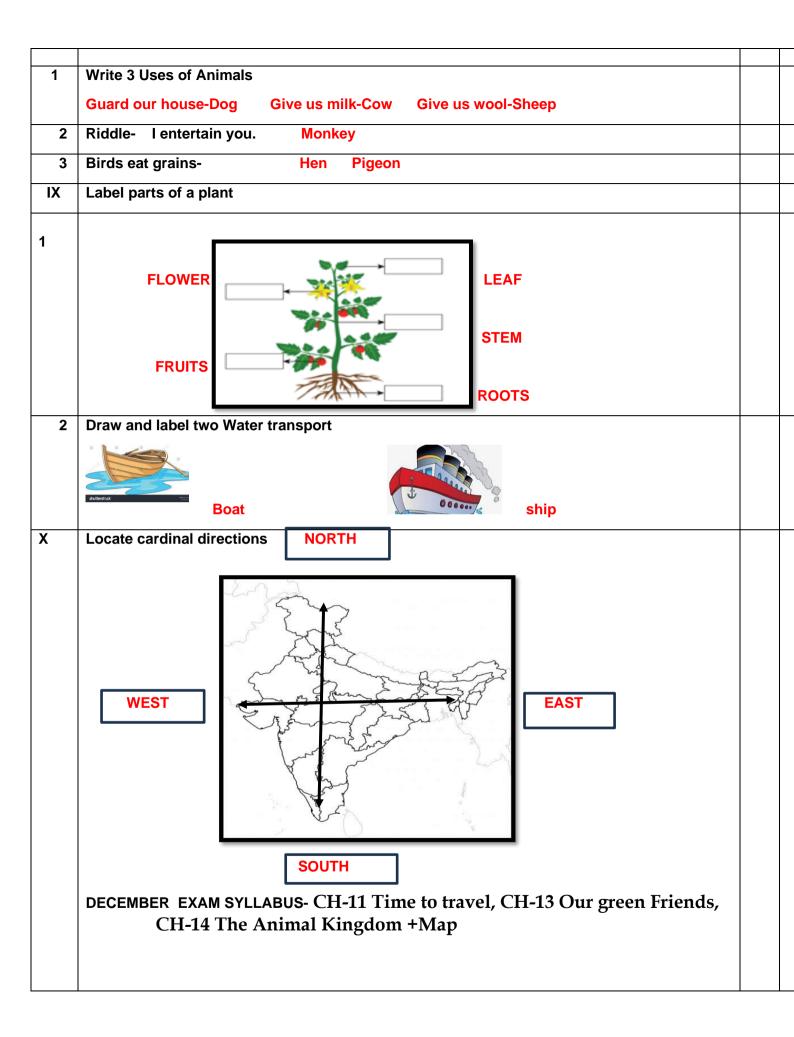

## **BCM SCHOOL** Basant Avenue, Dugri Road, Ludhiana Class - II DEC ASSIGNMENT ANSWER KEY CH-11 Time to Travel, CH-13 Our green Friends, CH-14 The Animal Kingdom + Map Tick (✓) The correct answer: The is used for long Journey. Train Autorickshaw Scooter need support to grow. 2 Climbers Creepers Circle the odd one out and give Reason. Ш 1 Root stem leaf Climbers Not a part of plant. R-2 Pet Domestic Rat Wild Not a type of animal R-Name the following. Ш Vehicle Travel under water 1 **Submarine** Vehicle has many Wheels. Train I۷ Give two-two examples of each. 1 Trees-Neem Mango Scavengers- Vulture 2 Crow V **Answer the following questions** Differentiate between Climbers and Creepers. Q1 Climbers need support to stand ,Creepers grow along the ground. VI **Define** Dairy products- Food items made from milk. e.g.- Butter, Ghee 1 VII Fill in the Blanks **Domestic Animals kept in farms.** 1 2 Aeroplane is the fastest means of transport. VIII Case study We see a variety of animals around us. They are different sizes, colours and shapes. Animals are very useful to us.