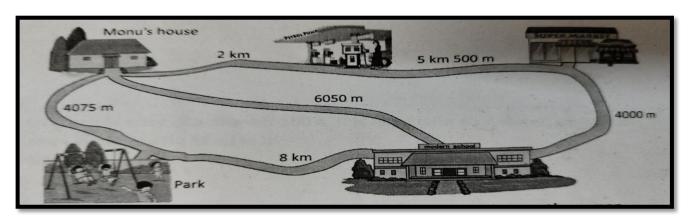

## Observe the map carefully and answer the following questions:

- Q5. The distance between park and Monu's house is\_\_
- Q6. What is the distance between super market and school in km? \_\_\_\_\_
- Q7. The shortest distance from \_\_\_\_\_ and \_\_\_\_ is 2 km.