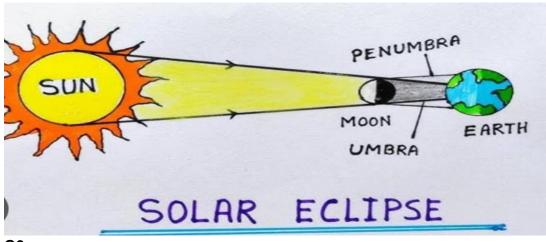

Worst Tsunamis - In Japan and Indonesia

Ans-Solar Eclipse – 1 It occurs when moon is in between Sun and the Earth.

2 As the moon revolves, it comes in between Sun and the Earth. It blocks out the sunlight falling on the earth.

3 It occurs on New Moon day.

Q6

Ans-(1) 2 types of Pulley a) Fixed Pulley b) Movable Pulley

(2) Examples

Fixed Pulley - flagpole, well

Movable Pulley - Crane, Cargo lift