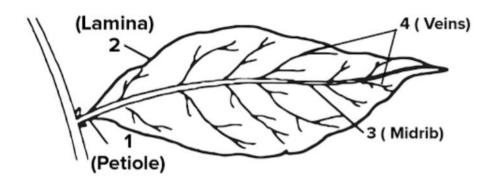

# V. Identify the diagram and label any four parts of it.

\*Name of diagram- parts of a leaf.