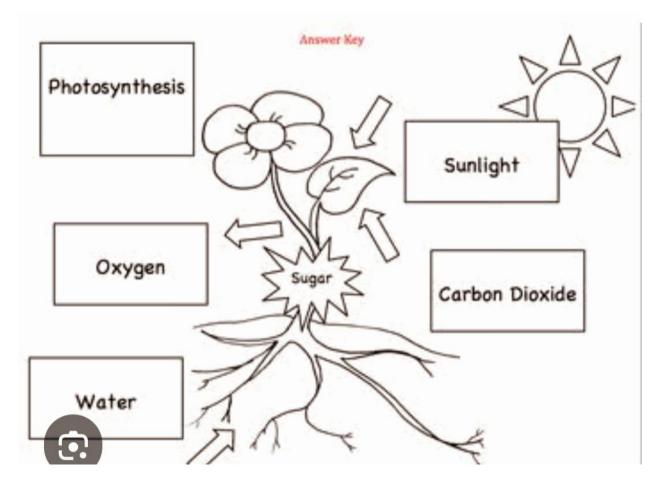

#### VII. Answer the following questions.

Ans1:i) The flat broad part of the leaf to trap the sunlight.

ii) The process of change of liquid state of water into gaseous state on heating is called evaporation.