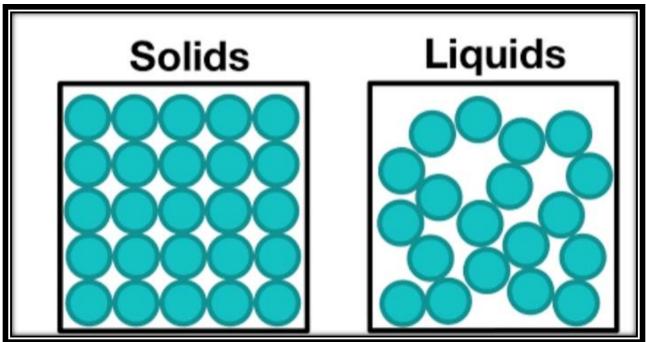

## **BCM SCHOOL BASANT AVENUE**

CLASS IV SCIENCE .

## I MCQ

- 1. (b) 8
- 2. (b) Nitrogen gas
- 3. (c) Both A and R are true.

Answer the following questions





Q2 pollution:-The addition of harmful substances in air is called pollution types of pollution

- 1. Air pollution
- 2. Water pollution
- 3. Land pollution

Q3 satellite :- The small heavenly objects that revolve around the Sun

Constellation:- A group of stars forming a pattern in the sky.

Q4. A. Advantages :- It is used in office, school,banks,industries etc . disadvantages:- Children Play games on computer which causes effect on their eyes.

B. two examples of water borne diseases are cholera and jaundice.