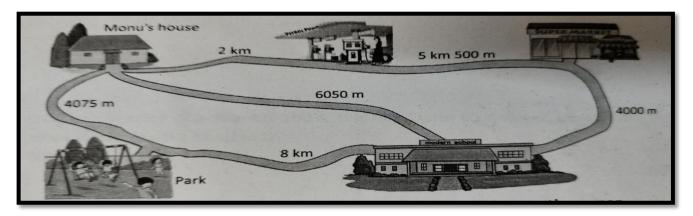

i)l ii) m iii) <u>ml</u>

Q4. Capacity of petrol in car tank

i)kg ii) <u>I</u> iii) km

**Observe the map carefully and answer the following questions:** 

Q5. The distance between park and Monu's house is\_\_4075 m\_\_

Q6. What is the distance between super market and school in km? \_\_\_\_\_4 km\_\_\_\_

Q7. The shortest distance from \_\_\_\_\_Sonu's house\_\_\_\_ and \_\_\_petrol pump\_\_\_\_\_\_ is 2 km.

Q8: Find the sum of