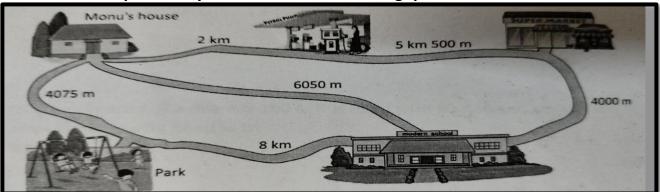

## Observe the map carefully and answer the following questions:

| Q5. The distance between park and Monu's house is | _ |
|---------------------------------------------------|---|
|---------------------------------------------------|---|

Q6. What is the distance between super market and school in km?

Q7. The shortest distance from \_\_\_\_\_ and \_\_\_\_ is 2 km

Q8: Find the sum of

of 2 km 400 m and 5 km 350 m.

Q 9 What will be the difference 10 kg 650 g and 12 kg 700 g.