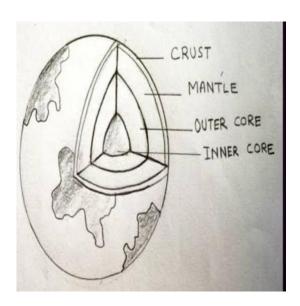

# **ASSERTION/REASON**

- 3.a) Both A and R are correct.
- 4.c) A is correct but R is incorrect.
- 5. i) Both have hair on their bodies
  - ii)Both give birth to their young Ones.
  - iii) Both feed their young Ones.
- 6.i) They have thick fur on their bodies.
  - li)They have fat under their skin to keep them warm.
- 7. Star i) A Star twinkles at night.
  - ii) It has its own heat and light.
  - iii)It does not move.
- Planet i) A planet does not twinkle.
  - ii)It does not have its own heat

light.

8.

and

- i) Structure of Earth
- ii) Crust
- 9. Amit slips on banana peel due to less frictional force.
- 10.case study
- i) Arboreal
- ii) sharp claws, strong muscular limbs and tail.